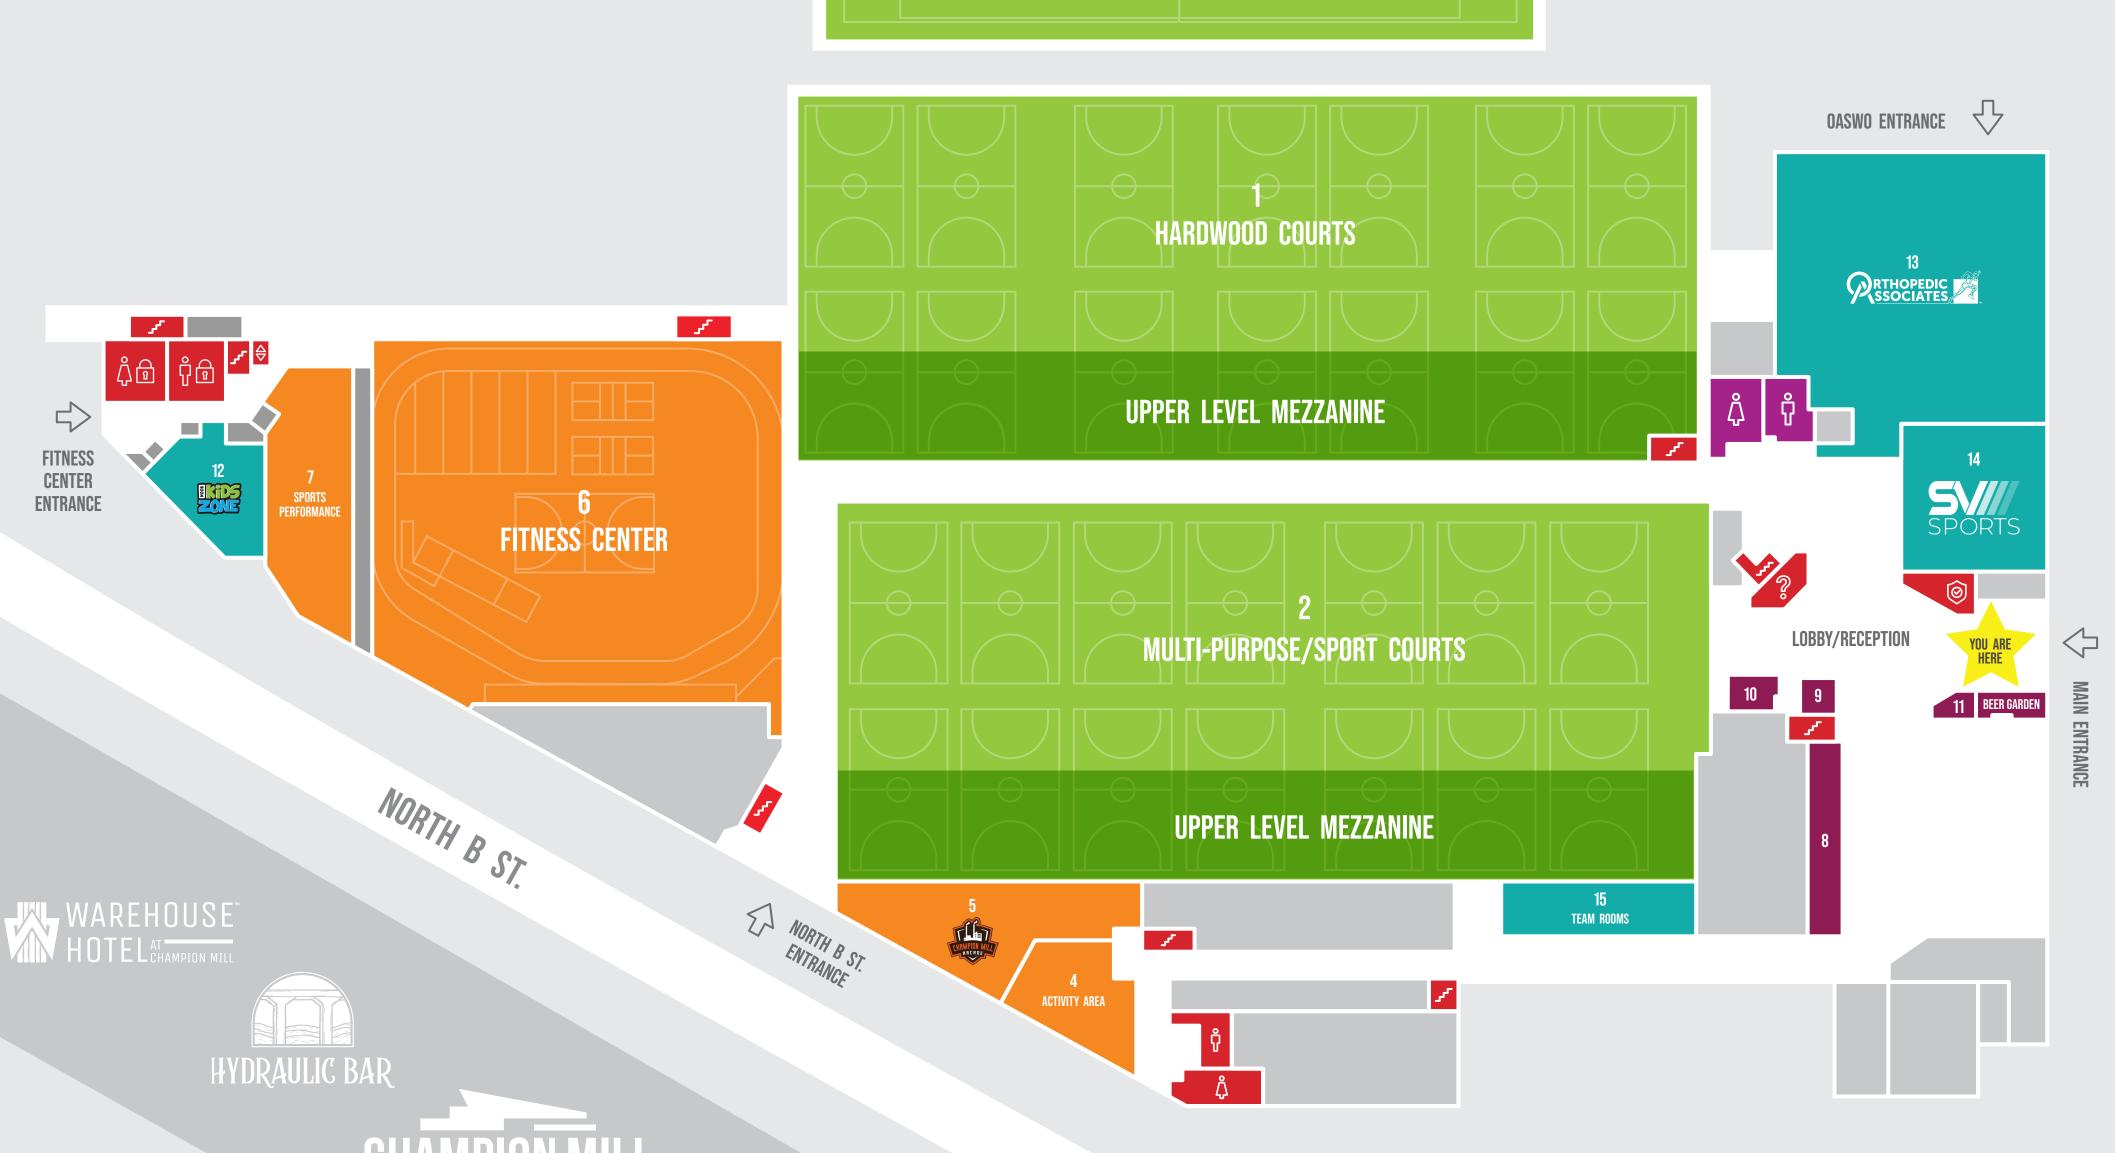

RHEA AVE.

CHAMPION MILL CONFERENCE CENTER

| <b>COMPETE</b>             |   | Å    |
|----------------------------|---|------|
| Hardwood Courts            | 1 | Act  |
| Multi-Purpose/Sport Courts | 2 | Cha  |
| Outdoor Field              | 3 | Fitr |
|                            |   | Sn   |

| 凸 PLAY               |
|----------------------|
| Activity Area        |
| Champion Mill Arcade |
| Fitness Center       |
| Sports Performance   |

| EAT              |
|------------------|
| Main Concessions |
| Popcorn          |
| Smoothie Bar     |
| Beer Garden      |

| SERVICES/SHO                        | P  |
|-------------------------------------|----|
| Nook Kids Zone                      | 12 |
| Orthopedic Associates<br>of SW Ohio | 13 |
| SV Sports                           | 14 |
| Team Rooms                          | 1  |

## MAP KEY

| $\stackrel{\bigtriangleup}{\bigtriangledown}$ | Elevators      |
|-----------------------------------------------|----------------|
| ⇔                                             | Entrances      |
| ૾ૺ                                            | Guest Services |
| 8                                             | Locker Rooms   |
| ŶĻ                                            | Restrooms      |
| 0                                             | Security       |
| ىر                                            | Stairs         |