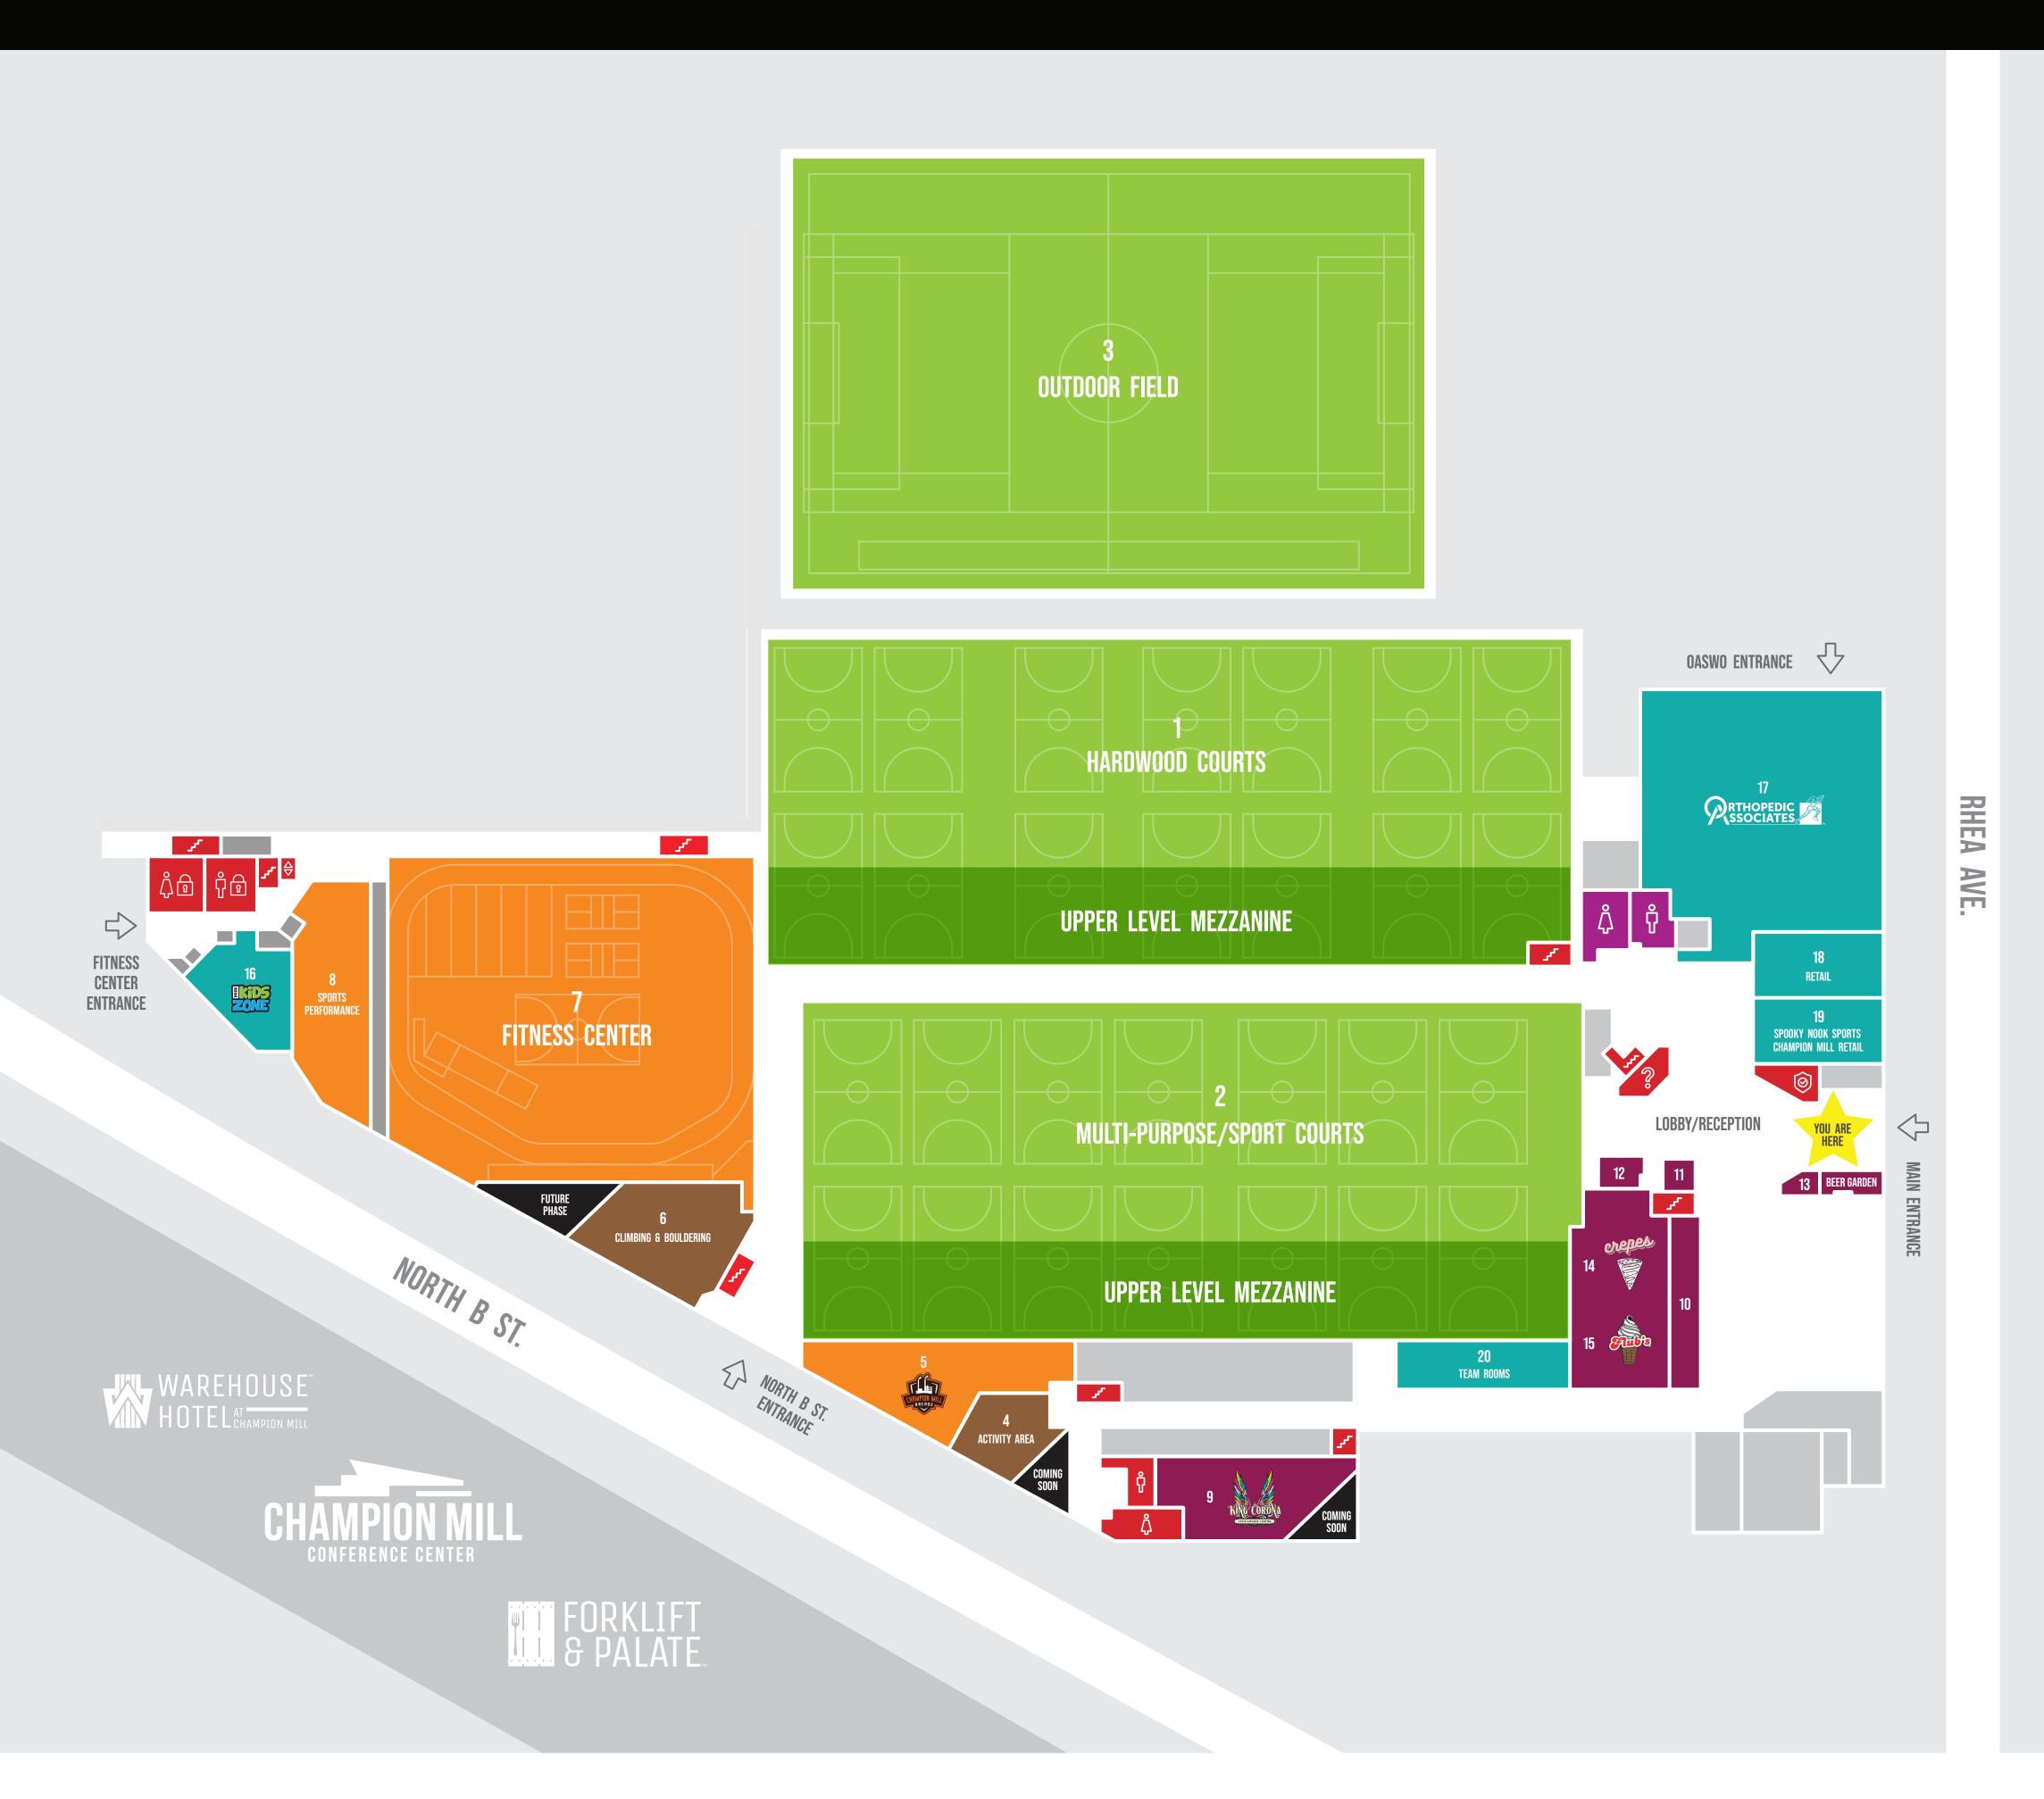

## BEGTORY

| <b>COMPETE</b>             |   |
|----------------------------|---|
| Hardwood Courts            | 1 |
| Multi-Purpose/Sport Courts | 2 |
| Outdoor Field              | 3 |
|                            |   |

| <b>PLAY</b>                          |   |
|--------------------------------------|---|
| Activity Area (coming soon)          | 4 |
| Champion Mill Arcade                 | 5 |
| Climbing & Bouldering (future phase) | 6 |
| Fitness Center                       | 7 |
| Sports Performance                   | 8 |

| <b>EAT</b>                |    |
|---------------------------|----|
| King Corona (coming soon) | 9  |
| Main Concessions          | 10 |
| Popcorn                   | 11 |
| Smoothie Bar              | 12 |
| Beer Garden               | 13 |
| Crepes                    | 14 |
| Flub's                    | 15 |

| SERVICES/SH                                | OP |
|--------------------------------------------|----|
| Nook Kids Zone                             | 16 |
| Orthopedic Associates of SW Ohio           | 17 |
| Retail                                     | 18 |
| Spooky Nook Sports<br>Champion Mill Retail | 19 |
| Team Rooms                                 | 20 |

| M                              | AP KEY         |
|--------------------------------|----------------|
| $\stackrel{\triangle}{\nabla}$ | Elevators      |
| $\Rightarrow$                  | Entrances      |
| ?                              | Guest Services |
| B                              | Locker Rooms   |
| γ̈̂ζ                           | Restrooms      |
| 0                              | Security       |
| ۍر                             | Stairs         |