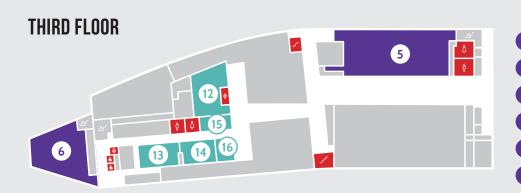

# **CONFERENCE SPACES**

|   | Halls/Ballrooms    | Size (sq ft) |
|---|--------------------|--------------|
| 1 | Hamilton Ballroom  | 8,842        |
| 2 | Riverside Ballroom | 6, 149       |
| 3 | Waterfront Hall    | 3,006        |
| 4 | Foundry Hall       | 2,652        |
| 5 | Butler Ballroom    | 4,102        |
| 6 | Belt Line Hall     | 2,719        |

|   | Conference Rooms  | Size (sq ft) |
|---|-------------------|--------------|
|   | Lane              | 1,137        |
|   | McCloskey         | 730          |
|   | Thomson Boardroom | 426          |
|   | Ford Boardroom    | 403          |
|   | Mosler            | 314          |
|   | Mueller           | 1,450        |
|   | Monument          | 1,029        |
| ) | Miami             | 874          |
| • | Chestnut Suite    | 507          |
|   | Beckett Suite     | 459          |