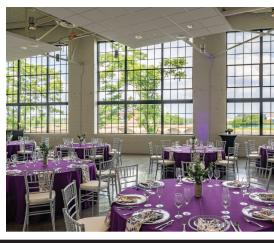

# **CHAMPION MILL**

- 35,000 square foot Conference Center, featuring architecturally unique meeting and event spaces
- 16 meeting and event rooms, ranging from 300 to 8,800 sq ft
- 8 small meeting rooms for breakout spaces, staff office, or smaller events
- Host events up to 1400 guests
- 200,000 additional sq ft of flexible space in our Sports Complex – for exhibits, large meetings, and trade shows

# **CONFERENCE SPACES**

|   | Halls/Ballrooms    | Size (sq ft) |
|---|--------------------|--------------|
| 1 | Hamilton Ballroom  | 8,842        |
| 2 | Riverside Ballroom | 6, 149       |
| 3 | Waterfront Hall    | 3,006        |
| 4 | Foundry Hall       | 2,652        |
| 5 | Butler Ballroom    | 4,102        |
| 6 | Belt Line Hall     | 2,719        |