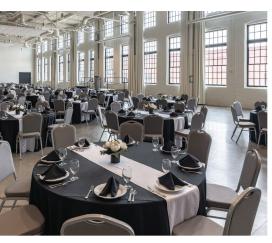

# **CHAMPION MILL**

- 35,000 square foot Conference Center, featuring architecturally unique meeting and event spaces
- 16 meeting and event rooms, ranging from 300 to 8,800 sq ft
- 8 small meeting rooms for breakout spaces, staff office, or smaller events
- Host events up to 1400 guests
- 200,000 additional sq ft of flexible space in our Sports Complex – for exhibits, large meetings, and trade shows

# **CONFERENCE SPACES**

|   | Halls/Ballrooms    | Size (sq ft) |
|---|--------------------|--------------|
| 1 | Hamilton Ballroom  | 8,842        |
| 2 | Riverside Ballroom | 6, 149       |
| 3 | Waterfront Hall    | 3,006        |
| 4 | Foundry Hall       | 2,652        |
| 5 | Butler Ballroom    | 4,102        |
| 6 | Belt Line Hall     | 2,719        |