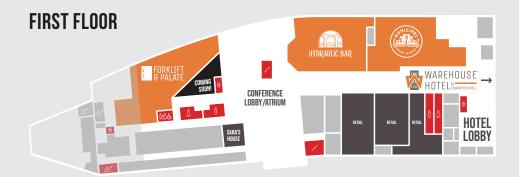

## **WAREHOUSE HOTEL**

- · 233 guestrooms
- Forklift & Palate Restaurant & Bar COMING SOON
- Municipal Brew Works
- · Hydraulic Bar
- Unique shops
- Access to over 65,000 sq ft of Fitness space

Meet & Exhibit

# **CHAMPION MILL**

- 35,000 square foot Conference Center, featuring architecturally unique meeting and event spaces
- 16 meeting and event rooms, ranging from 300 to 8,800 sq ft
- 8 small meeting rooms for breakout spaces, staff office, or smaller events
- Host events up to 1400 guests
- 200,000 additional sq ft of flexible space in our Sports Complex – for exhibits, large meetings, and trade shows

# **CONFERENCE SPACES**

|   | Halls/Ballrooms    | Size (sq ft) |
|---|--------------------|--------------|
| 1 | Hamilton Ballroom  | 8,842        |
| 2 | Riverside Ballroom | 6, 149       |
| 3 | Waterfront Hall    | 3,006        |
| 4 | Foundry Hall       | 2,652        |
| 5 | Butler Ballroom    | 4,102        |
| 6 | Belt Line Hall     | 2,719        |