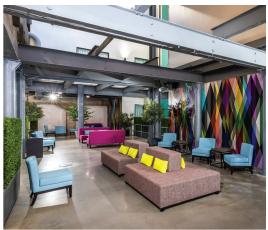

## **WAREHOUSE HOTEL**

- · 233 guestrooms
- Forklift & Palate Restaurant & Bar COMING SOON
- Municipal Brew Works
- · Hydraulic Bar
- Unique shops
- Access to over 65,000 sq ft of Fitness space

Meet & Exhibit

## **TEAM BUILDING**

- Adjacent to Spooky Nook Sports North America's largest sports complex, with 650,000 sq ft of courts and fields
- Unique team building activities for Conference guests
- Fitness Center
- · Food court
- Champion Mill Arcade